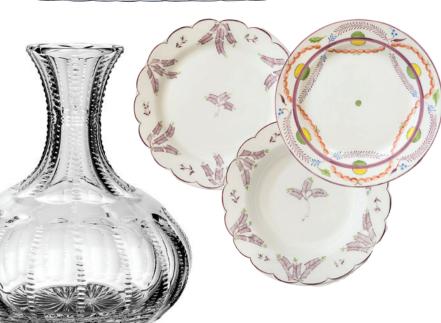

William Yeoward Crystal Inez Carafe Bottle / \$410 / www.johndabbsltd.com

Vietri Incanto Striped Scalloped Bread Plate / \$112 / www.neimanmarcus.com