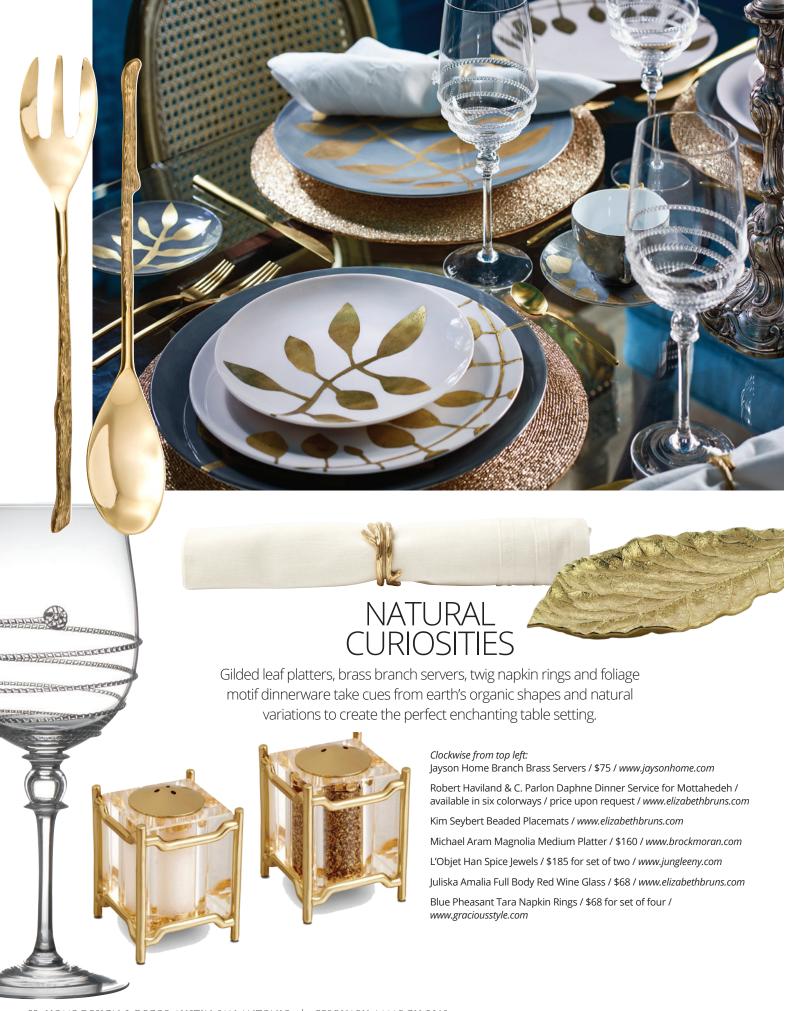

Produced by Ashley Hotham Cox



## PERSONAL TOUCH

Hand-cut crystal, monogrammed linens, engraved silverware and gilded accents set the scene for a charming vintage-inspired soiree filled with whimsical patterns and contemporary colors.

## Clockwise from top left:

Anthropologie Rediscovered Flatware / \$36 for set of five / www.anthropologie.com

Fisheye Brooklyn Gold-Dipped Pink Pinch Bowls / \$58 for set of two / www.food52.com

Chateau Baccarat Degustation Set / \$240 / www.baccarat.com Julia B. Quattro Mani Tabletop Collection / available in four collections / starting at \$700 for set of 4 / www.juliab.com

William Yeoward Crystal Inez Carafe Bottle / \$410 / www.johndabbsltd.com

Vietri Incanto Striped Scalloped Bread Plate / \$112 / www.neimanmarcus.com