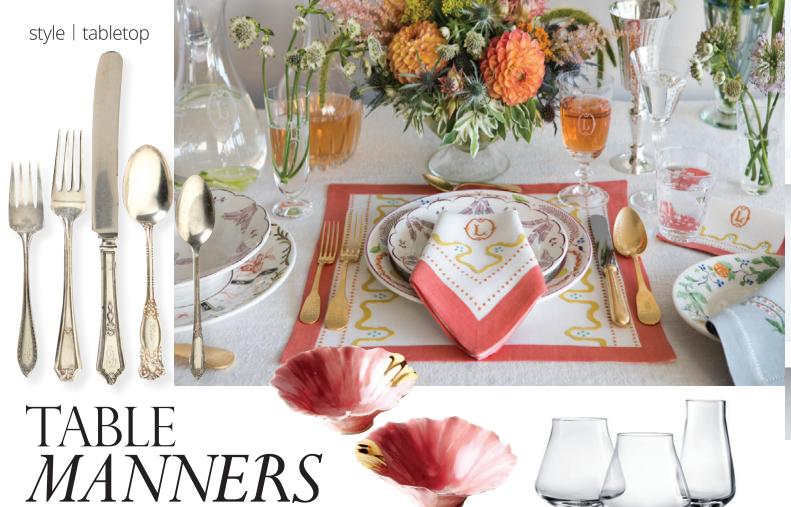

## PERSONAL TOUCH

Hand-cut crystal, monogrammed linens, engraved silverware and gilded accents set the scene for a charming vintage-inspired soiree filled with whimsical patterns and contemporary colors.

## Clockwise from top left:

Anthropologie Rediscovered Flatware / \$36 for set of five / www.anthropologie.com

Fisheye Brooklyn Gold-Dipped Pink Pinch Bowls / \$58 for set of two / www.food52.com

Chateau Baccarat Degustation Set / \$240 / www.baccarat.com Julia B. Quattro Mani Tabletop Collection / available in four collections / starting at \$700 for set of 4 / www.juliab.com