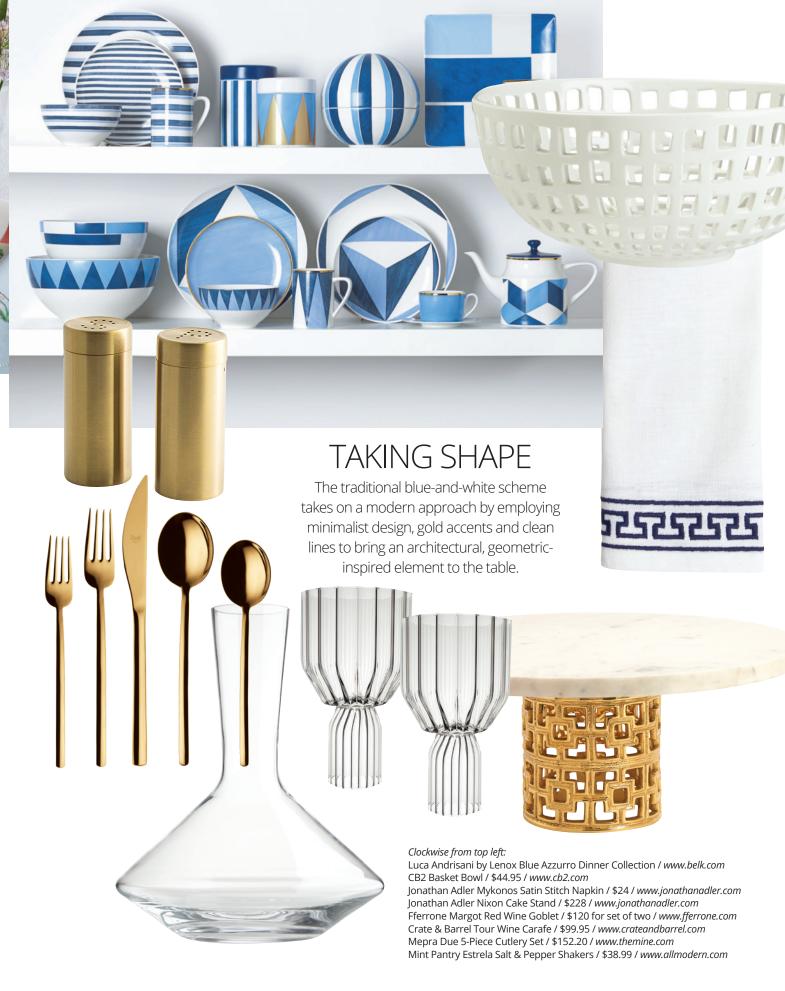

Produced by Ashley Hotham Cox



## PERSONAL TOUCH

Hand-cut crystal, monogrammed linens, engraved silverware and gilded accents set the scene for a charming vintage-inspired soiree filled with whimsical patterns and contemporary colors.

## Clockwise from top left:

Anthropologie Rediscovered Flatware / \$36 for set of five / www.anthropologie.com

Fisheye Brooklyn Gold-Dipped Pink Pinch Bowls / \$58 for set of two / www.food52.com

Chateau Baccarat Degustation Set / \$240 / www.baccarat.com Julia B. Quattro Mani Tabletop Collection / available in four collections / starting at \$700 for set of 4 / www.juliab.com

William Yeoward Crystal Inez Carafe Bottle / \$410 / www.johndabbsltd.com

Vietri Incanto Striped Scalloped Bread Plate / \$112 / www.neimanmarcus.com